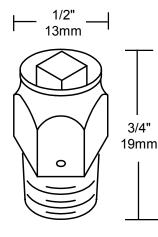

m)

Flair offers a complete line of manual vent valves for use with hydronic systems. These products are manufactuerd under the most exacting standards and help to insure low-cost, trouble-free hydronic installations.

## **APPLICATION**



Use where long service is required or where boiler chemicals are present. May be mounted in any position.

## **BENEFITS & SPECIAL FEATURES**

- 125 PSIG
- All brass construction
- Nickel plated body
- Directional bleed
- Suitable for hot & chilled water and steam
- Coin valve can be operated by screwdriver or coin
- Key valve must be operated by die cast key (optional)
- Wheel valve may be hand operated without injury
- Wheel is made of durable Delrin
- Low in cost
- 1/8" NPT
- Small size allows placement where other vents will not fit

## DIMENSIONS