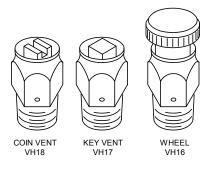

## **VENT VALVES**

Manual Vents for Hydronic Systems (hot or chilled water and steam)

Flair offers a complete line of manual vent valves for use with hydronic systems. These products are manufactuerd under the most exacting standards and help to insure low-cost, trouble-free hydronic installations.

## **BENEFITS & SPECIAL FEATURES**

- 125 PSIG
- All brass construction
- Nickel plated body
- Directional bleed
- Suitable for hot & chilled water and steam
- Coin valve can be operated by screwdriver or coin
- Key valve must be operated by die cast key (optional)
- Wheel valve may be hand operated without injury
- Wheel is made of durable Delrin
- Low in cost
- 1/8" NPT
- Small size allows placement where other vents will not fit